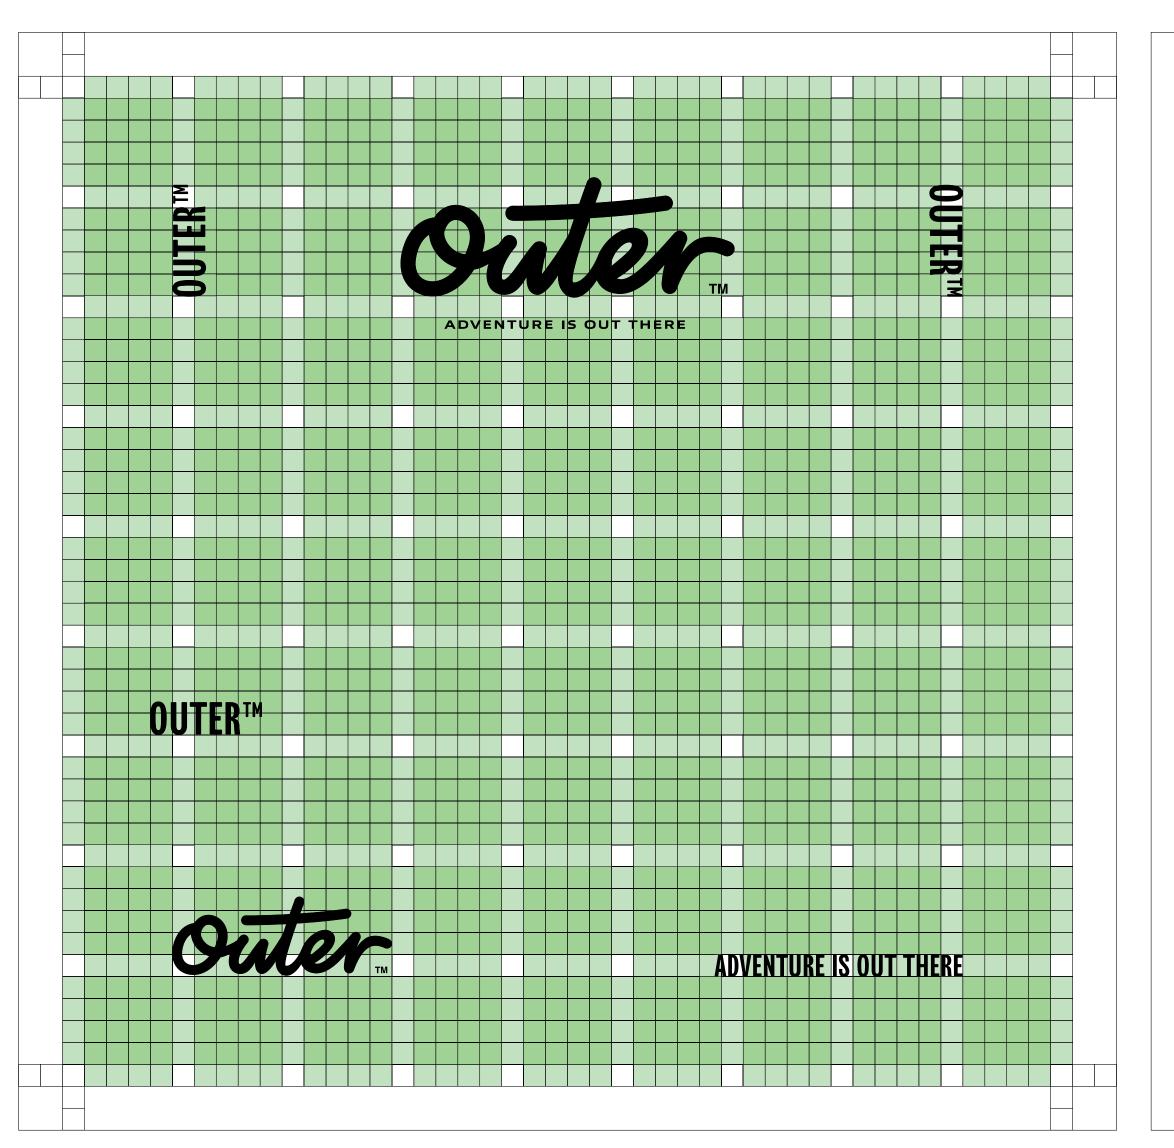

### **Brand Grid System**

Nine-Col grid on quare artboards. Logos can be placed within the grid. Logos should not extend beyond 3 columns. A 1 column/row margin should be allowed between the edge of an image.

Boarders - Allow a 2 unit boarder between artboard edge and image.