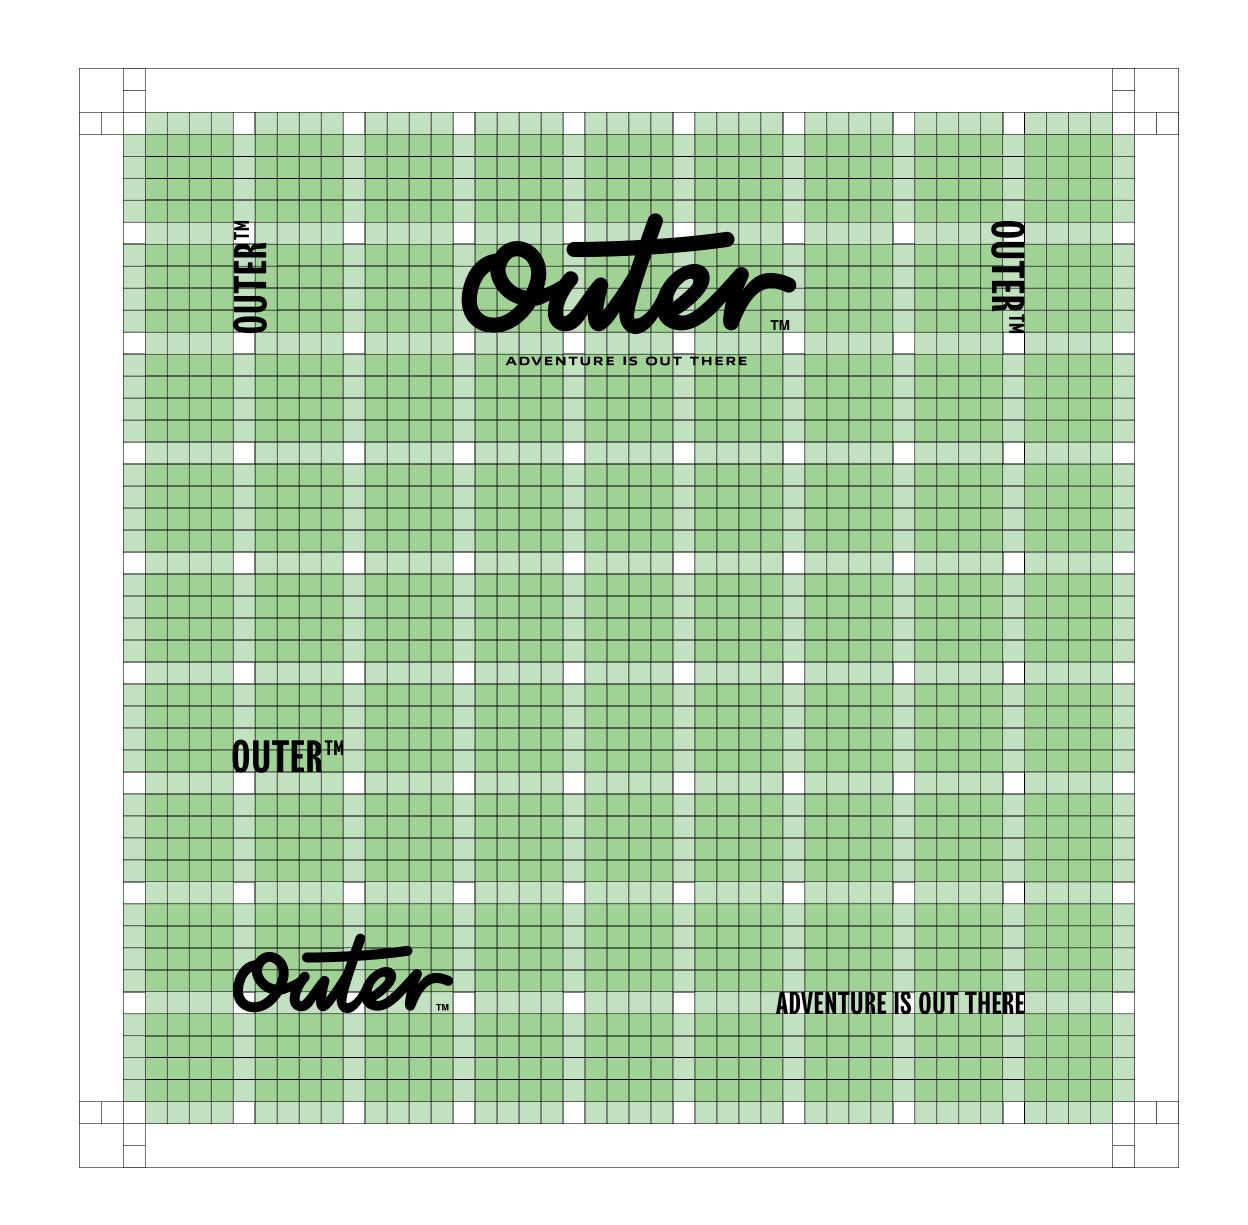

### **Brand Grid System**

Nine-Col grid on quare artboards. Logos can be placed within the grid. Logos should not extend beyond 3 columns. A 1 column/row margin should be allowed between the edge of an image.

Boarders - Allow a 2 unit boarder between artboard edge and image.